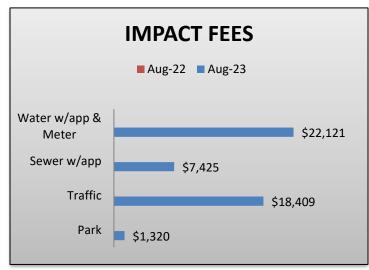

### **DEPARTMENT REVENUE**

- TOTAL FEES COLLECTED: \$96,362
- SIGNIFICANT INCREASE IN REVENUE DUE TO ISSUING A NEW DUPLEX THAT WAS PREVIOUSLY A SINGLE-FAMILY DWELLING.