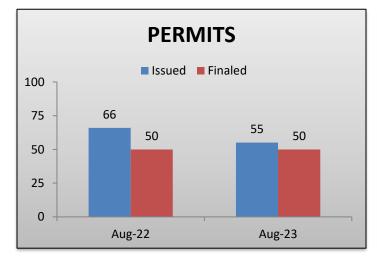

## **BUILDING SUMMARY**

• CURRENT MONTHLY AVERAGES

PERMITS ISSUED: 45PERMITS FINALED: 48

o CONSTRUCTION VALUATION: \$1.16M