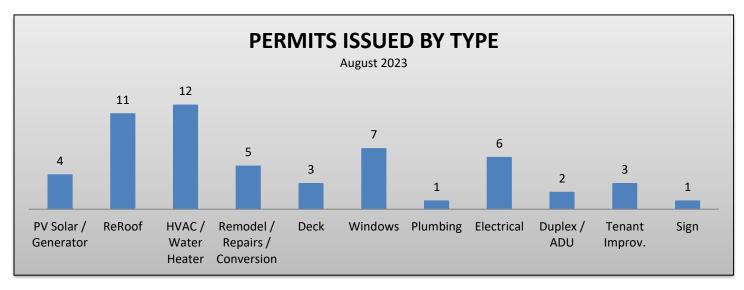

## PLACERVILLE DEVELOPMENT SERVICES DEPARTMENT

## PLANNING | BUILDING | CODE COMPLIANCE

## **AUGUST 2023**

### **PLANNING SUMMARY**

- APPLICATIONS: 10
  - o (5) SITE PLAN REVIEWS
  - o (2) LOT LINE ADJUSTMENTS
  - o (1) PRELIMINARY PLAN REVIEW
  - o (1) TENTATIVE PARCEL MAP
  - o (1) TEMPORARY USE PERMIT

### **BUILDING SUMMARY**

PLAN CHECKS: 20

CONSTRUCTION VALUATION: \$1,986,899







## PLACERVILLE DEVELOPMENT SERVICES DEPARTMENT

## PLANNING | BUILDING | CODE COMPLIANCE

### **CODE SUMMARY**

ACTIVE CASES: 154





| 2023 New Cases    | Jan | Feb | Mar | Apr | May | Jun | Jul | Aug | Sep | Oct | Nov | Dec | Total |
|-------------------|-----|-----|-----|-----|-----|-----|-----|-----|-----|-----|-----|-----|-------|
| Building          | 4   | 4   | 2   | 17  | 1   | 5   | 4   | 10  |     |     |     |     | 47    |
| Planning / Zoning |     | 1   | 2   | 5   | 1   | 26  | 22  | 8   |     |     |     |     | 65    |
| Solid Waste       |     | 1   |     |     |     |     |     |     |     |     |     |     | 1     |
| Fire              |     |     |     | 1   | 4   |     |     |     |     |     |     |     | 5     |
| General Nuisance  |     |     |     |     |     |