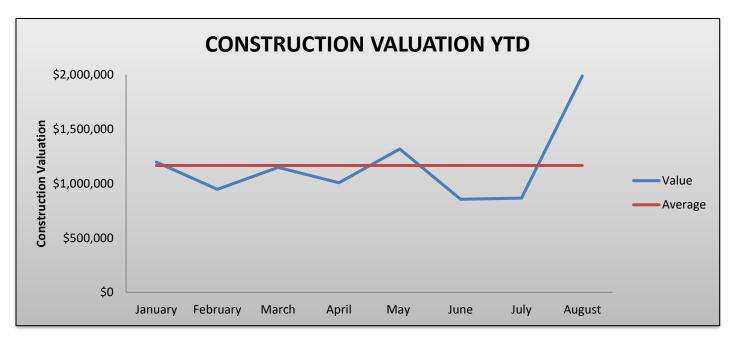

### **BUILDING SUMMARY**

PLAN CHECKS: 20

CONSTRUCTION VALUATION: \$1,986,899

## **BUILDING SUMMARY**

• CURRENT MONTHLY AVERAGES

PERMITS ISSUED: 45PERMITS FINALED: 48

o CONSTRUCTION VALUATION: \$1.16M