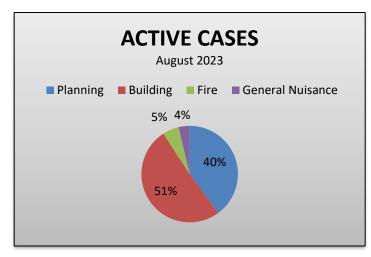

### **CODE SUMMARY**

ACTIVE CASES: 154

| 2023 New Cases    | Jan | Feb | Mar | Apr | May | Jun | Jul | Aug | Sep | Oct | Nov | Dec | Total |
|-------------------|-----|-----|-----|-----|-----|-----|-----|-----|-----|-----|-----|-----|-------|
| Building          | 4   | 4   | 2   | 17  | 1   | 5   | 4   | 10  |     |     |     |     | 47    |
| Planning / Zoning |     | 1   | 2   | 5   | 1   | 26  | 22  | 8   |     |     |     |     | 65    |
| Solid Waste       |     | 1   |     |     |     |     |     |     |     |     |     |     | 1     |
| Fire              |     |     |     | 1   | 4   |     |     |     |     |     |     |     | 5     |
| General Nuisance  |     |     |     |     |     |     |     | 2   |     |     |     |     | 2     |
| TOTAL             | 4   | 6   | 4   | 23  | 6   | 31  | 26  | 20  | 0   | 0   | 0   | 0   | 120   |