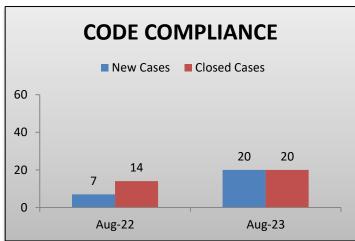

### **CODE SUMMARY**

ACTIVE CASES: 154

| 2023 New Cases    | Jan | Feb | Mar | Apr | May | Jun | Jul | Aug | Sep | Oct | Nov | Dec | Total |
|-------------------|-----|-----|-----|-----|-----|-----|-----|-----|-----|-----|-----|-----|-------|
| Building          | 4   | 4   | 2   | 17  | 1   | 5   | 4   | 10  |     |     |     |     | 47    |
| Planning / Zoning |     | 1   | 2   | 5   | 1   | 26  | 22  | 8   |     |     |     |     | 65    |
| Solid Waste       |     | 1   |     |     |     |     |     |     |     |     |     |     | 1     |
| Fire              |     |     |     | 1   | 4   |     |     |     |     |     |     |     | 5     |
| General Nuisance  |     |     |     |     |     |     |     | 2   |     |     |     |     | 2     |
| TOTAL             | 4   | 6   | 4   | 23  | 6   | 31  | 26  | 20  | 0   | 0   | 0   | 0   | 120   |