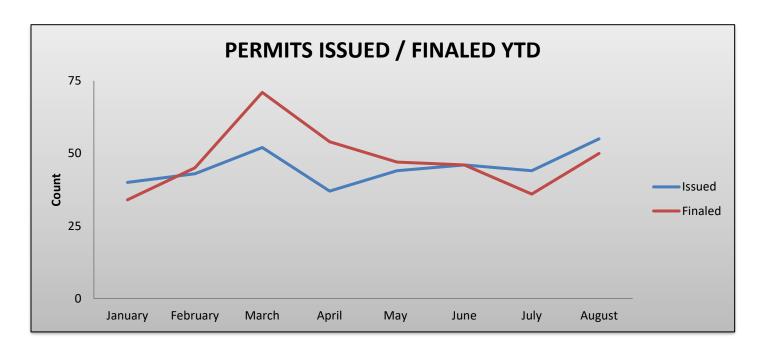

## **BUILDING SUMMARY**

• CURRENT MONTHLY AVERAGES

PERMITS ISSUED: 45PERMITS FINALED: 48

o CONSTRUCTION VALUATION: \$1.16M