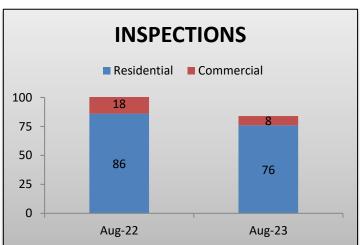

## PLACERVILLE DEVELOPMENT SERVICES DEPARTMENT

## PLANNING | BUILDING | CODE COMPLIANCE

## **AUGUST 2023**

### **PLANNING SUMMARY**

- APPLICATIONS: 10
  - o (5) SITE PLAN REVIEWS
  - o (2) LOT LINE ADJUSTMENTS
  - o (1) PRELIMINARY PLAN REVIEW
  - o (1) TENTATIVE PARCEL MAP
  - o (1) TEMPORARY USE PERMIT

### **BUILDING SUMMARY**

PLAN CHECKS: 20

CONSTRUCTION VALUATION: \$1,986,899







## PLACERVILLE DEVELOPMENT SERVICES DEPARTMENT

## PLANNING | BUILDING | CODE COMPLIANCE

### **CODE SUMMARY**

ACTIVE CASES: 154





| 2023 New Cases    | Jan | Feb | Mar | Apr | May | Jun | Jul | Aug | Sep | Oct | Nov | Dec | Total |
|-------------------|-----|-----|-----|-----|-----|-----|-----|-----|-----|-----|-----|-----|-------|
| Building          | 4   | 4   | 2   | 17  | 1   | 5   | 4   | 10  |     |     |     |     | 47    |
| Planning / Zoning |     | 1   | 2   | 5   | 1   | 26  | 22  | 8   |     |     |     |     | 65    |
| Solid Waste       |     | 1   |     |     |     |     |     |     |     |     |     |     | 1     |
| Fire              |     |     |     | 1   | 4   |     |     |     |     |     |     |     | 5     |
| General Nuisance  |     |     |     |     |