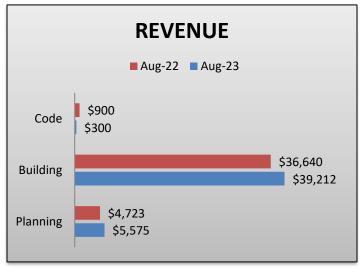

### **DEPARTMENT REVENUE**

- TOTAL FEES COLLECTED: \$96,362
- SIGNIFICANT INCREASE IN REVENUE DUE TO ISSUING A NEW DUPLEX THAT WAS PREVIOUSLY A SINGLE-FAMILY DWELLING.